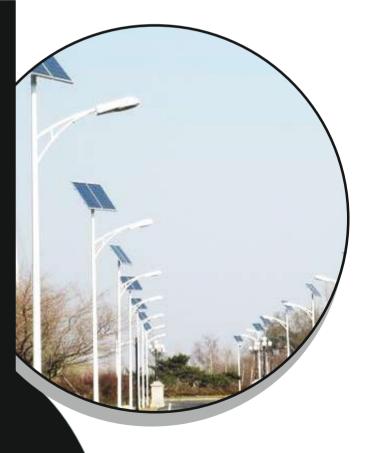

#### **SOLAR STREET LIGHT POLE**

Solar Energy has come a long way in the past decade. In coming years, it is estimated that more than 115 Gigawatts (GW) of solar energy shall be consumed across the world, which is more than other generation technologies put together.

India, being a sub-tropical country, will enjoy the benefit of low cost solar energy generation for many years ahead.

Owing to the vast prospect of solar technology in India, Kasper Engineering brings to you Solar Octagonal Poles. The poles constitutes the complete structure such as LED arm pole, Battery Stand, Battery Box, Solar panel and base plate with or without Foundation Bolts.

With features like Rust and harsh climate resistance and sturdy construction, the poles can be installed for numerous lighting requirements at various commercial, residential and industrial locations. Solar Street Light Poles will undoubtedly inculcate an advanced and panoramic view of our future.