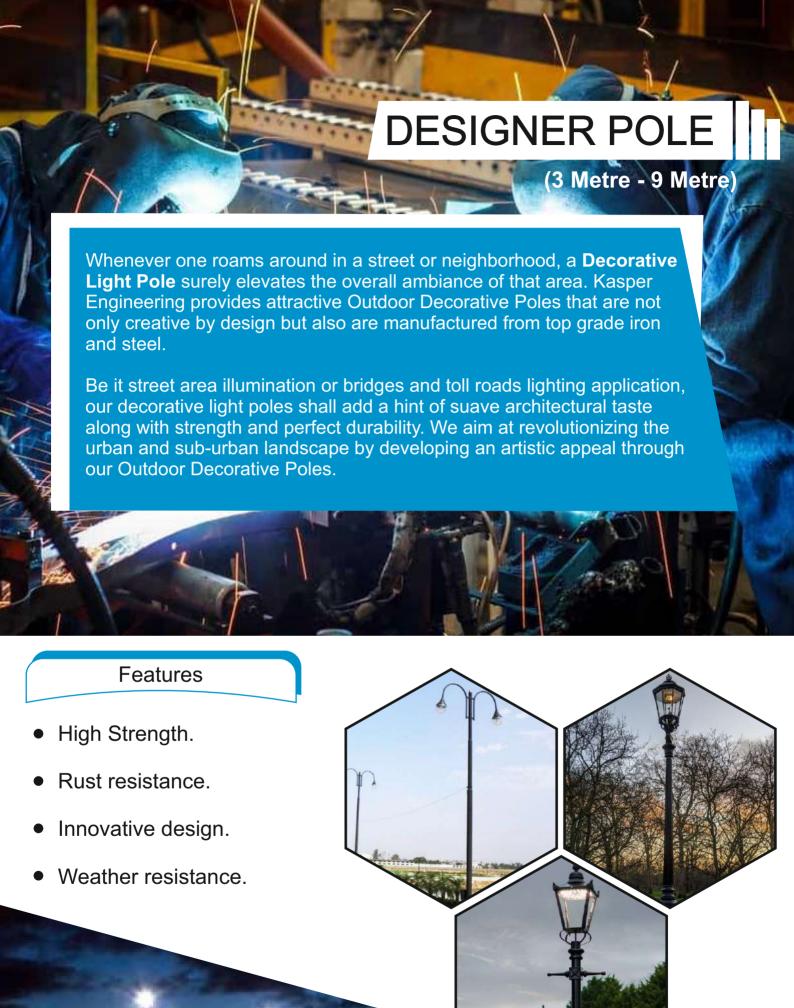

Red oxide, Silver Paint and Hot Dip Galvanized are few of the many features our poles exhibit. The poles are manufactured to be corrosion-free and adaptable to the pre-requisites of the end user.

(3 Metre - 16 Metre)