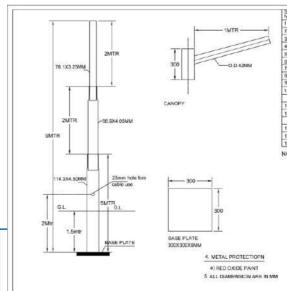

### **Technical Data**

| ER. | TECHNICAL                | DATA SHEET  |           |
|-----|--------------------------|-------------|-----------|
| 1   | TOTAL HEIGHT             | H           | 9MTR      |
| 2   | NO. OF SEGMENT           | N           | 3         |
| 3.  | SEGMENT LENGTH           | H1, H2, H3, | 2,2,5MTR  |
| 4   | TOP DIAMETER             | OD1         | 76.1MM    |
| 5.  | MIDDLE DIAMETER          | OD2         | MMR.88    |
| 6.  | BOTTAM DIAMETER          | OD3         | 114.3MM   |
| 7.  | SWAGING                  | S           |           |
| 8.  | TUBE THK, OF 1st SEGMENT | TI          | 3.25MM    |
| 9   | TUBE THK OF 2nd SEGMENT  | T2          | 4.05MM    |
| 10  | TUBE THK, OF 3rd SEGMENT | T3          | 4.50MM    |
| 77  |                          | BASE PLATE  | 100       |
| 11. | SIZE OF BASE PLATE       | 0           | 300X300MM |
| 12. | THK. OF BASE PLATE       | T           | 6MM       |
|     |                          | BRACKET     | N         |
| 13. | TYPE OF BRACKET          | SINGLE ARM  | 1 MTR     |
| 14. | TILT ANGLE               |             |           |
| 15. | FOUNDATION BOLT          |             |           |

NOTE:- 1. SECTION IS TUBULAR
Z MATERIAL CONSTRUCTION AS PER STANDARD

a) WELDING, - BS:5135 OR EQUIVALENT b) SWAGED POLE DONE BY MECHANICAL PROCESS

| MANUFACTURER | KASPER ENGINEERING         |
|--------------|----------------------------|
| DISCRIPTION  | 9MTR TUBULAR LIGHTING POLE |
| PROJECT      |                            |
| CLIENT       |                            |
| DRAWING NO.  | KSPG-KE09-6 MTR-FP-STR     |