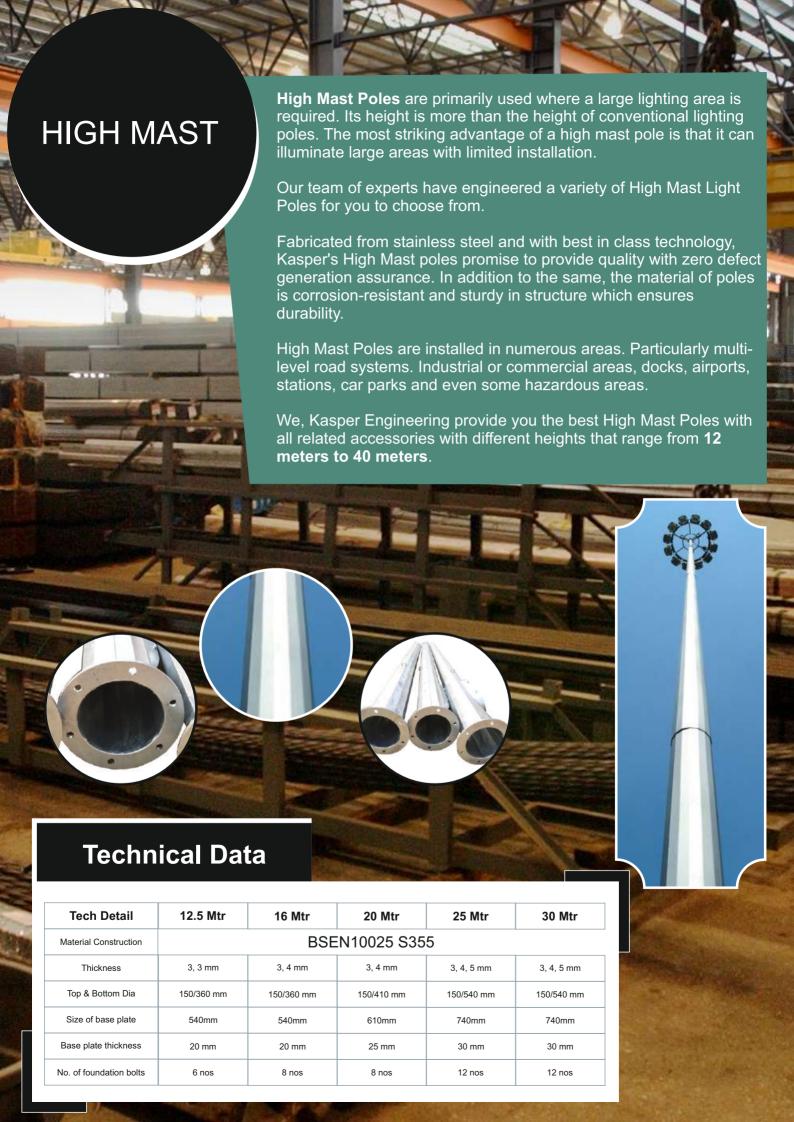

### **Technical Data**

| ER. | TECHNICAL                | DATA SHEET  |           |
|-----|--------------------------|-------------|-----------|
| 1   | TOTAL HEIGHT             | H           | 9MTR      |
| 2   | NO. OF SEGMENT           | N           | 3         |
| 3.  | SEGMENT LENGTH           | H1, H2, H3, | 2,2,5MTR  |
| 4   | TOP DIAMETER             | OD1         | 76.1MM    |
| 5.  | MIDDLE DIAMETER          | OD2         | MMR.88    |
| 6.  | BOTTAM DIAMETER          | OD3         | 114.3MM   |
| 7.  | SWAGING                  | S           |           |
| 8.  | TUBE THK, OF 1st SEGMENT | TI          | 3.25MM    |
| 9   | TUBE THK OF 2nd SEGMENT  | T2          | 4.05MM    |
| 10  | TUBE THK, OF 3rd SEGMENT | T3          | 4.50MM    |
| 77  |                          | BASE PLATE  | 100       |
| 11. | SIZE OF BASE PLATE       | 0           | 300X300MM |
| 12. | THK. OF BASE PLATE       | T           | 6MM       |
|     |                          | BRACKET     | N         |
| 13. | TYPE OF BRACKET          | SINGLE ARM  | 1 MTR     |
| 14. | TILT ANGLE               |             |           |
| 15. | FOUNDATION BOLT          |             |           |