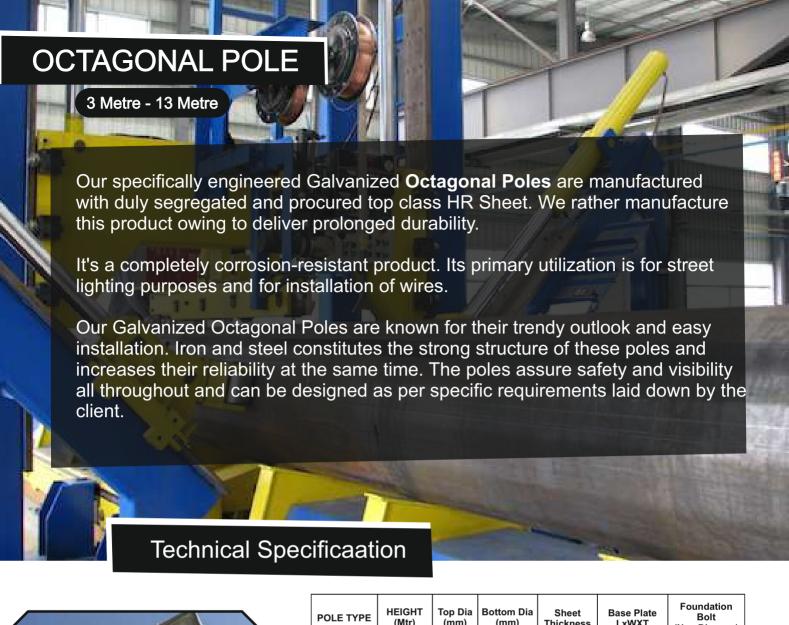

### **Technical Data**

| ER. | TECHNICAL                | DATA SHEET  |           |
|-----|--------------------------|-------------|-----------|
| 1   | TOTAL HEIGHT             | H           | 9MTR      |
| 2   | NO. OF SEGMENT           | N           | 3         |
| 3.  | SEGMENT LENGTH           | H1, H2, H3, | 2,2,5MTR  |
| 4   | TOP DIAMETER             | OD1         | 76.1MM    |
| 5.  | MIDDLE DIAMETER          | OD2         | MMR.88    |
| 6.  | BOTTAM DIAMETER          | OD3         | 114.3MM   |
| 7.  | SWAGING                  | S           |           |
| 8.  | TUBE THK, OF 1st SEGMENT | TI          | 3.25MM    |
| 9   | TUBE THK OF 2nd SEGMENT  | T2          | 4.05MM    |
| 10  | TUBE THK, OF 3rd SEGMENT | T3          | 4.50MM    |
| 77  |                          | BASE PLATE  | 100       |
| 11. | SIZE OF BASE PLATE       | 0           | 300X300MM |
| 12. | THK. OF BASE PLATE       | T           | 6MM       |
|     |                          | BRACKET     | N         |
| 13. | TYPE OF BRACKET          | SINGLE ARM  | 1 MTR     |
| 14. | TILT ANGLE               |             |           |
| 15. | FOUNDATION BOLT          |             |           |

NOTE:- 1. SECTION IS TUBULAR
Z MATERIAL CONSTRUCTION AS PER STANDARD

a) WELDING, - BS:5135 OR EQUIVALENT b) SWAGED POLE DONE BY MECHANICAL PROCESS

| MANUFACTURER | KASPER ENGINEERING         |
|--------------|----------------------------|
| DISCRIPTION  | 9MTR TUBULAR LIGHTING POLE |
| PROJECT      |                            |
| CLIENT       |                            |
| DRAWING NO.  | KSPG-KE09-6 MTR-FP-STR     |