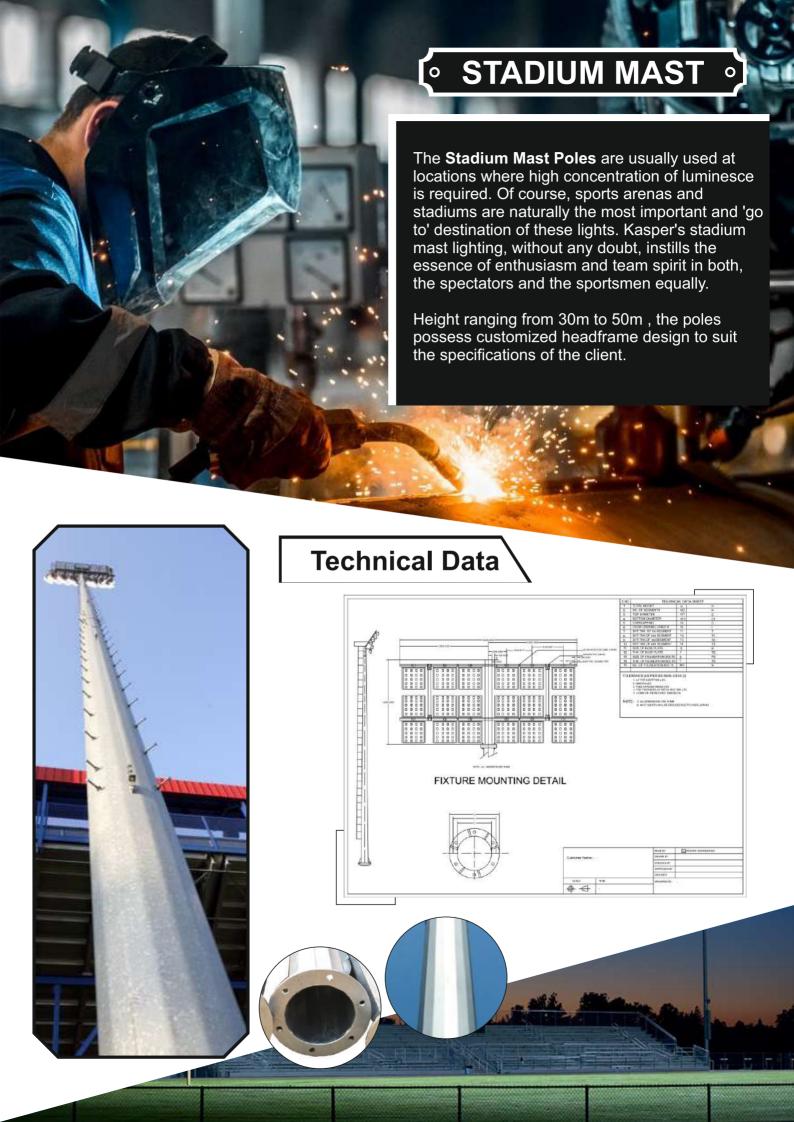

ring trend with respect to height ranges from 12 to 50 Metre. Kasper Engineering have always been adaptable to the client's demands.



## **Technical Data**

| Tech Detail             | 16 Mtr     | 20 Mtr     | 25 Mtr     | 30 Mtr     |
|-------------------------|------------|------------|------------|------------|
| Material Construction   |            | BSEN100    | 025 S355   | Se AZ      |
| Thickness               | 3, 4 mm    | 3, 4 mm    | 3, 4, 5 mm | 3, 4, 5 mm |
| Top & Bottom Dia        | 150/360 mm | 150/410 mm | 150/540 mm | 150/540 mm |
| Size of base plate      | 540 mm     | 610 mm     | 740mm      | 740mm      |
| Base plate thickness    | 20 mm      | 25 mm      | 30 mm      | 30 mm      |
| No. of foundation bolts | 8 nos      | 8 nos      | 12 nos     | 12 nos     |



Kasper Engineering is on the way to revolutionize the technology invested in MS Tubular Poles. We design the poles aiming to offer assured comfort at the user's end. Manufactured by Mild Steel, the fabrication of poles is also dependent on the customer's requirements.

Red oxide, Silver Paint and Hot Dip Galvanized are few of the many features our poles exhibit. The poles are manufactured to be corrosion-free and adaptable to the pre-requisites of the end user.



(3 Metre - 16 Metre)







### **Technical Data**



| ER. | TECHNICAL                | DATA SHEET  |           |
|-----|--------------------------|-------------|-----------|
| 1   | TOTAL HEIGHT             | H           | 9MTR      |
| 2   | NO. OF SEGMENT           | N           | 3         |
| 3.  | SEGMENT LENGTH