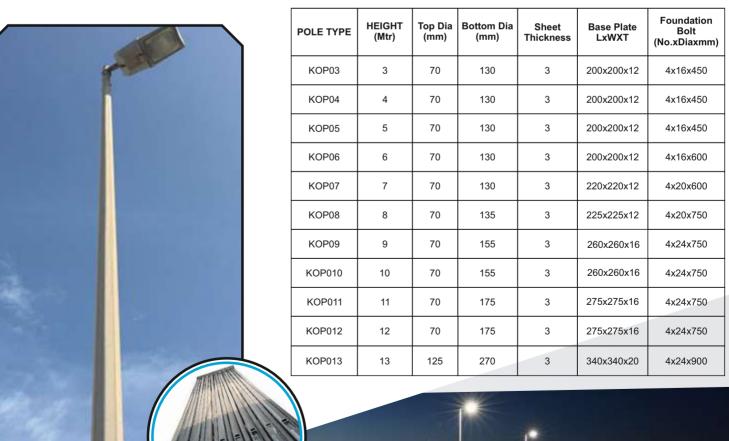

## **Technical Data**

| Tech Detail             | 16 Mtr     | 20 Mtr     | 25 Mtr     | 30 Mtr     |
|-------------------------|------------|------------|------------|------------|
| Material Construction   |            | BSEN100    | 025 S355   | Se AZ      |
| Thickness               | 3, 4 mm    | 3, 4 mm    | 3, 4, 5 mm | 3, 4, 5 mm |
| Top & Bottom Dia        | 150/360 mm | 150/410 mm | 150/540 mm | 150/540 mm |
| Size of base plate      | 540 mm     | 610 mm     | 740mm      | 740mm      |
| Base plate thickness    | 20 mm      | 25 mm      | 30 mm      | 30 mm      |
| No. of foundation bolts | 8 nos      | 8 nos      | 12 nos     | 12 nos     |